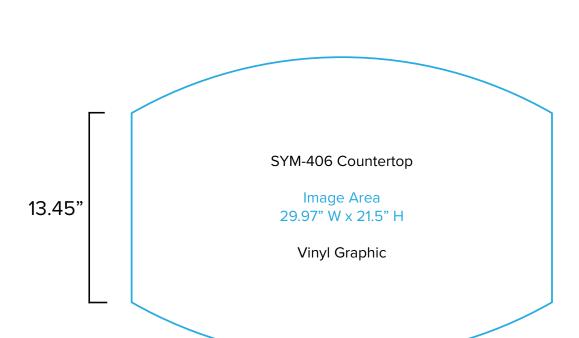

Standard kits are often customized. Please check with Customer Service to ensure that this template matches your specific job.

Page 2 9.2021

Graphic Template
Backwall Workstation Countertop – Vinyl Graphics

Graphics **NOT** included in base price. Please request pricing.

NOTE: All Raster Art (jpg, tiff,psd, png, etc.) must be at least 100 dpi at print size.

Standard kits are often customized. Please check with Customer Service to ensure that this template matches your specific job.