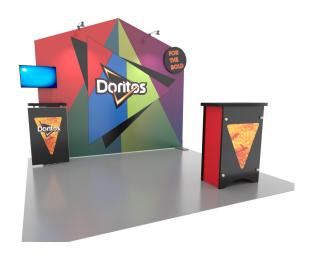

Standard kits are often customized. Please check with Customer Service to ensure that this template matches your specific job.

Page 2 9.2021

Graphic Template
Backwall Workstation Countertop – Vinyl Graphics

Graphics **NOT** included in base price. Please request pricing.

NOTE: All Raster Art (jpg, tiff,psd, png, etc.) must be at least 100 dpi at print size.

Standard kits are often customized. Please check with Customer Service to ensure that this template matches your specific job.