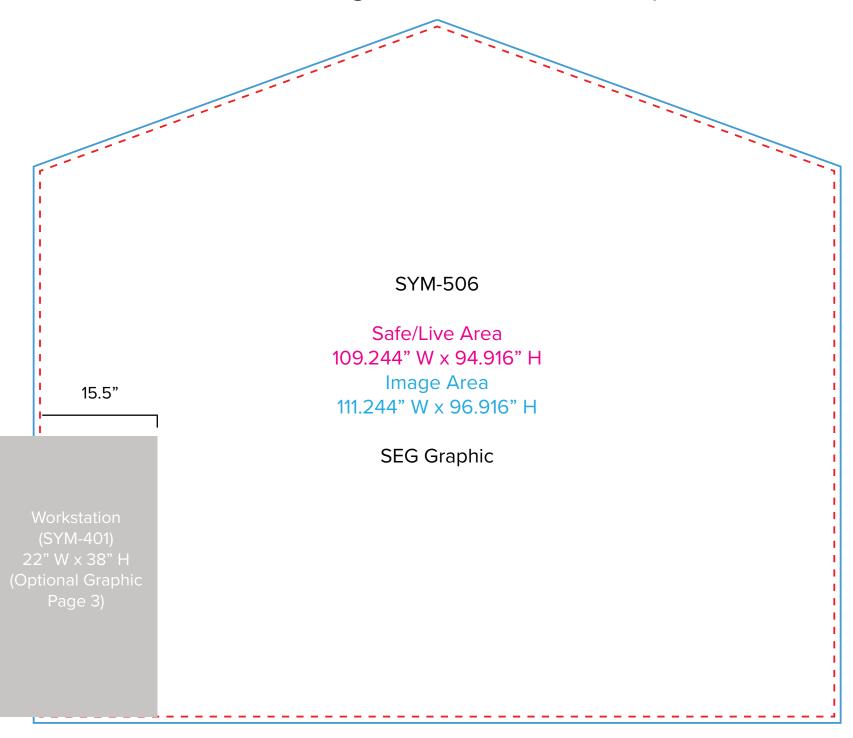

Graphic Template 10 x 10 Inline Exhibit

Backwall with Flat Arched Panel, Rectangular Panel - SEG Graphics

NOTE: All Raster Art (jpg, tiff,psd, png, etc.) must be at least 100 dpi at print size.

Standard kits are often customized. Please check with Customer Service to ensure that this template matches your specific job.

Page 1 9.2021

Graphic Template Backwall Workstation – Direct Print Graphic

SYM-402

Image Area 22" W x 38" H

Direct Print Graphic

NOTE: All Raster Art (jpg, tiff,psd, png, etc.) must be at least 100 dpi at print size.