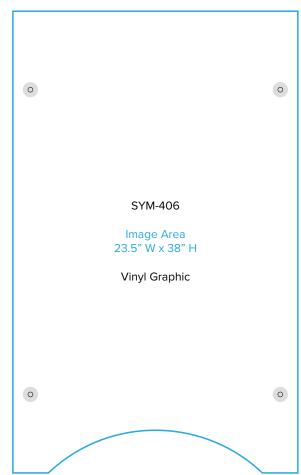

## Graphic Template Portable Counter – Vinyl Graphic

NOTE: All Raster Art (jpg, tiff,psd, png, etc.) must be at least 100 dpi at print size.

Standard kits are often customized. Please check with Customer Service to ensure that this template matches your specific job.

Page 4 9.2021